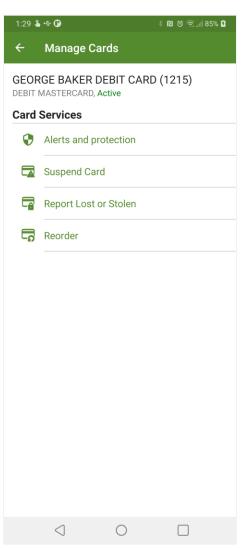

# **Card Services**

#### **Suspend Card**

Temporarily block the card from being used to perform transactions.

Suspending a card will not prevent pre-authorized transactions from processing.