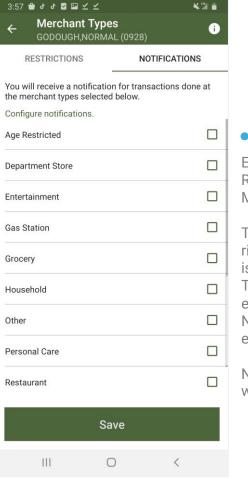

## **Merchant Types**

Enable Notifications or Restrictions for various Merchant Types.

Tap the info icon in the upperright corner for details on what is included for the Merchant Types. When a Restriction is enabled, the corresponding Notification is automatically enabled.

Notifications can be enabled without enabling a Restriction.