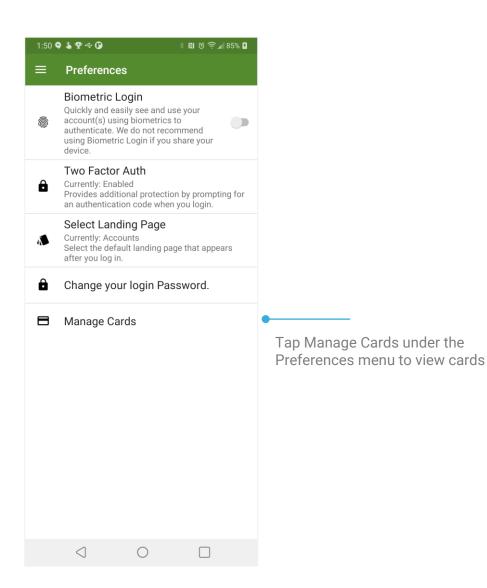

April 16, 2021

Cards that can be managed will display

Users must have at least a phone number or email address associated with their account to enable/manage Alerts and protection.

Suspending a card will not prevent pre-authorized transactions from processing.