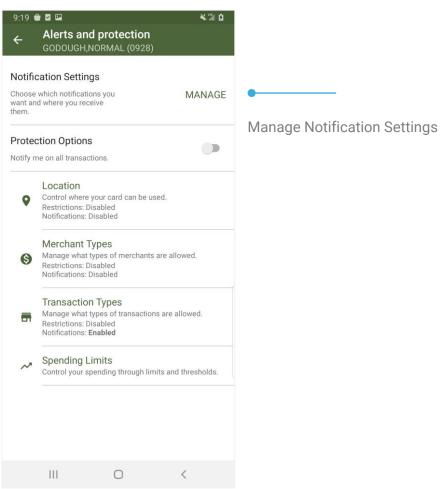

## **Alerts & Protections**

## **Notification Settings**

**Location** - Block your card from being used internationally or be notified when used internationally

**Merchant Types** – Restrict or be notified of transactions at selected merchants: Age Restricted, Gas Station, Restaurant, Travel, etc.

**Transaction Types** – Restrict or be notified of transactions by type: In-Store, Online, etc.

**Spending Limits** – Block or be notified of transactions by dollar amount thresholds