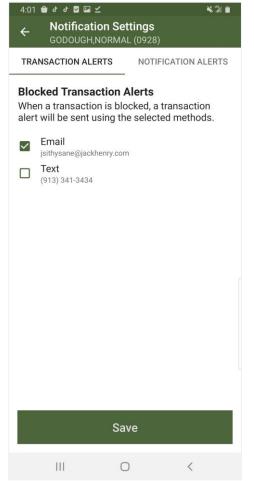

#### **Transaction Alerts**

Choose a notification method for Blocked Transaction Alerts.

At least one method must be selected before Protection Options can be enabled.

Choose a notification method for Notification Alerts.

At least one method must be selected before Protection Options can be enabled.

#### Notification alerts

When a transaction has been processed, a notification alert will be sent using the selected methods.

Email jsithysane@jackhenry.com

(913) 341-3434