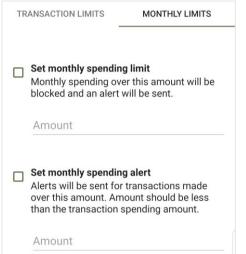

**Transaction Types** – Restrict or be notified of transactions by type: In-Store, Online, etc.

**Spending Limits** – Block or be notified of transactions by dollar amount thresholds

## **Spending Limits**

Set transaction spending limits and alerts.

Set monthly spending limits and alerts.