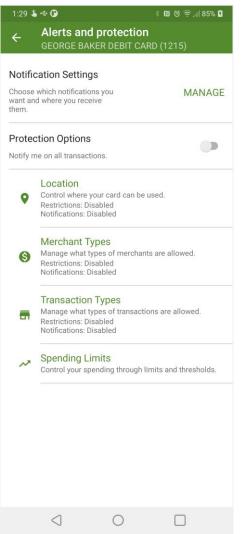

Empower your card holders with advanced card controls. From setting spending limits to requesting notifications for - or blocking - transactions at certain retailer types, your account holders can feel assured that card spending happens on their terms.

**Location** - Block your card from being used internationally or be notified when used internationally

**Merchant Types** – Restrict or be notified of transactions at selected merchants: Age Restricted, Gas Station, Restaurant, Travel, etc.

**Transaction Types** – Restrict or be notified of transactions by type: In-Store, Online, etc.

**Spending Limits** – Block or be notified of transactions by dollar amount thresholds

## **Alerts & Protections**

## **Notification Settings**