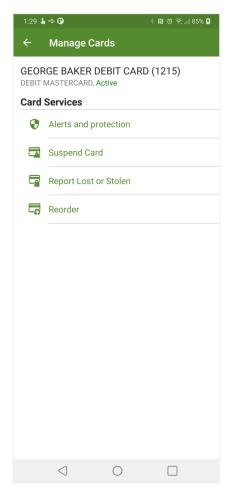

# **Card Services**

#### **Suspend Card**

Temporarily block the card from being used to perform transactions.

Suspending a card will not prevent pre-authorized transactions from processing.