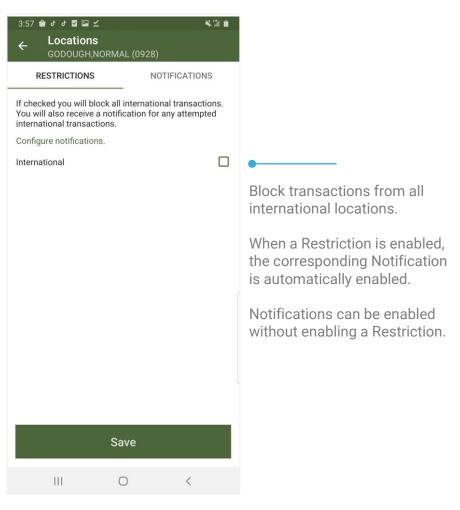

#### **Locations**

**Location** - Block your card from being used internationally or be notified when used internationally

**Merchant Types** – Restrict or be notified of transactions at selected merchants: Age Restricted, Gas Station, Restaurant, Travel, etc.

## **Merchant Types**

Enable Notifications or Restrictions for various Merchant Types.

Tap the info icon in the upperright corner for details on what is included for the Merchant Types. When a Restriction is enabled, the corresponding Notification is automatically enabled.

Notifications can be enabled without enabling a Restriction.