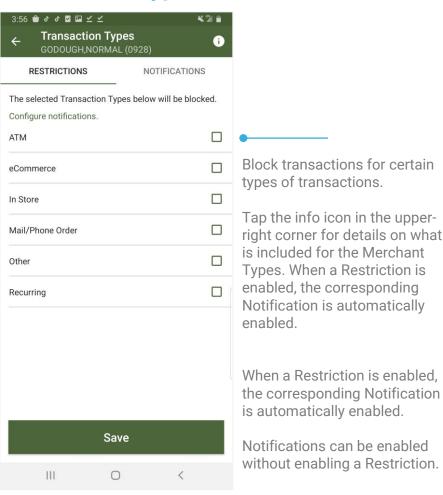

**Transaction Types** – Restrict or be notified of transactions by type: In-Store, Online, etc.

**Spending Limits** – Block or be notified of transactions by dollar amount thresholds

## **Transaction Types**