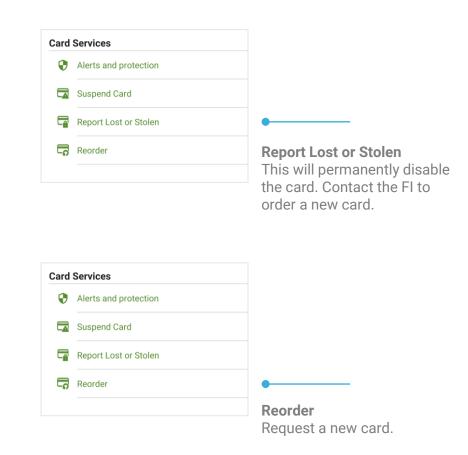

sithysane@jackhenry.com

(913) 341-3434

## **Alerts & Protections**

#### **Locations**



## **Merchant Types**



Enable Notifications or Restrictions for various Merchant Types.

Tap the info icon in the upperright corner for details on what is included for the Merchant Types. When a Restriction is enabled, the corresponding Notification is automatically enabled.

Notifications can be enabled without enabling a Restriction.

## **Alerts & Protections**

## **Transaction Types**



## **Spending Limits**



Set transaction spending limits and alerts.



Set monthly spending limits and alerts.

# **Card Services**



#### **Suspend Card**

Temporarily block the card from being used to perform transactions.

Suspending a card will not prevent pre-authorized transactions from processing.