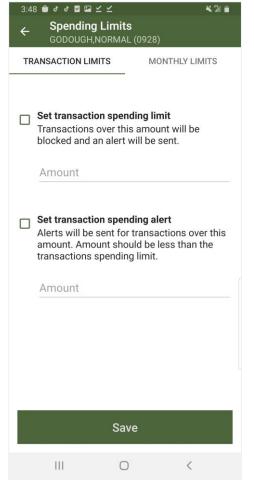

**Transaction Types** – Restrict or be notified of transactions by type: In-Store, Online, etc.

**Spending Limits** – Block or be notified of transactions by dollar amount thresholds

## **Spending Limits**

Set transaction spending limits and alerts.

Set monthly spending limits and alerts.